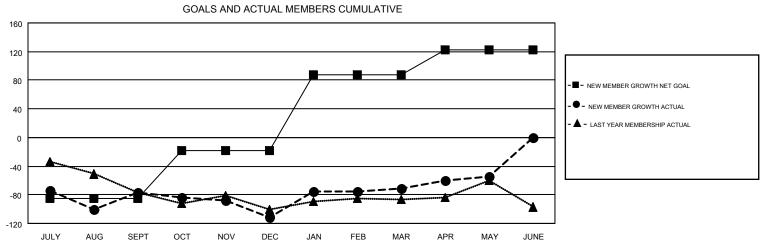

## GMT MONTHLY MEMBERSHIP PROGRESS REPORT

Results as of: 5/31/2017

GMT CA 1

Multiple District 23

**LOCATION: CONNECTICUT** 

| Clubs         |               |             |               | Members               |                                                                |                                                              |                                                    |  |
|---------------|---------------|-------------|---------------|-----------------------|----------------------------------------------------------------|--------------------------------------------------------------|----------------------------------------------------|--|
|               | RESULTS FOR   | R 2016-2017 |               | RESULTS FOR 2016-2017 |                                                                |                                                              |                                                    |  |
| QUARTER       | NEW CLUB GOAL | NEW CLUBS   | DROPPED CLUBS | QUARTER               | NEW MEMBER GROWTH<br>NET GOAL (not reinstated<br>or transfers) | NEW MEMBER<br>GROWTH ACTUAL (not<br>reinstated or transfers) | DROPPED<br>MEMBERS ACTUAL<br>(including transfers) |  |
| JULY/AUG/SEPT | 0             | 1           | 0             | JULY/AUG/SEPT         | -85                                                            | 114                                                          | 191                                                |  |
| OCT/NOV/DEC   | 2             | 0           | 0             | OCT/NOV/DEC           | 67                                                             | 101                                                          | 135                                                |  |
| JAN/FEB/MAR   | 3             | 1           | 0             | JAN/FEB/MAR           | 105                                                            | 124                                                          | 84                                                 |  |
| APR/MAY/JUNE  | 1             | 0           | 0             | APR/MAY/JUNE          | 35                                                             | 84                                                           | 67                                                 |  |