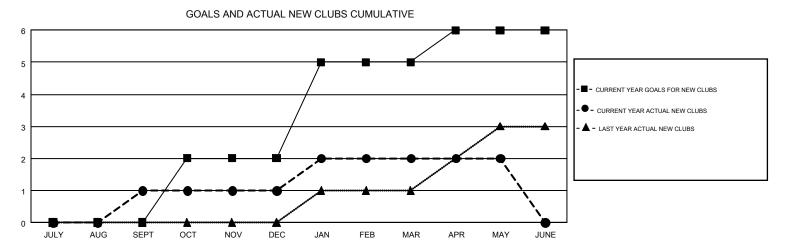

## GMT MONTHLY MEMBERSHIP PROGRESS REPORT

Results as of: 5/31/2017

GMT CA 1

Multiple District 23

**LOCATION: CONNECTICUT** 

| Clubs         |               |             |               | Members               |                                                                |                                                              |                                                    |  |
|---------------|---------------|-------------|---------------|-----------------------|----------------------------------------------------------------|--------------------------------------------------------------|----------------------------------------------------|--|
|               | RESULTS FOR   | R 2016-2017 |               | RESULTS FOR 2016-2017 |                                                                |                                                              |                                                    |  |
| QUARTER       | NEW CLUB GOAL | NEW CLUBS   | DROPPED CLUBS | QUARTER               | NEW MEMBER GROWTH<br>NET GOAL (not reinstated<br>or transfers) | NEW MEMBER<br>GROWTH ACTUAL (not<br>reinstated or transfers) | DROPPED<br>MEMBERS ACTUAL<br>(including transfers) |  |
| JULY/AUG/SEPT | 0             | 1           | 0             | JULY/AUG/SEPT         | -85                                                            | 114                                                          | 191                                                |  |
| OCT/NOV/DEC   | 2             | 0           | 0             | OCT/NOV/DEC           | 67                                                             | 101                                                          | 135                                                |  |
| JAN/FEB/MAR   | 3             | 1           | 0             | JAN/FEB/MAR           | 105                                                            | 124                                                          | 84                                                 |  |
| APR/MAY/JUNE  | 1             | 0           | 0             | APR/MAY/JUNE          | 35                                                             | 84                                                           | 67                                                 |  |